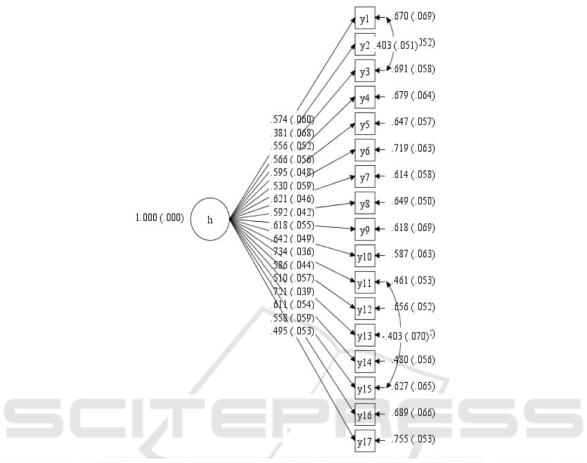

The model test based on Figure 2 shows that an analysis of one factor is acceptable, this means that the whole item measures personality hardiness variables. The value of a good z-value coefficient is > 1.96, which states that 14 hardiness personality items are valid. This explanation can be seen in Table 3. Based on the CFA analysis for a set of items the personality hardiness variable shows a model that is not fit. As with the previous variables, researchers need to modify the model by emphasizing measurement errors, which eliminates correlated items. Thus the fit model is obtained from the set of hardiness personality items so that the CFI test is obtained = .881; df = 114; p-value = .0002; RMSEA = .050. This explanation can be seen in Figure 2.

The results shown in Figure 3 show that personality hardiness influences entrepreneurial intentions, the z-value that shows Z = 4.916 > 1.96. This means that

Figure 2: Personality hardiness SEM analysis