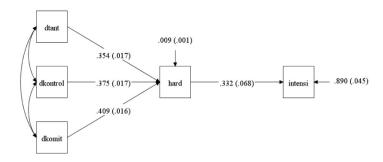

### 3 RESULT AND DISCUSSION

The results of the analysis of this study to prove the hypothesis there are effects of personality hardiness on entrepreneurial intentions among students. To assess the goodness of fit model, CFA-MPlus software from SEM provides a model suitability test including the Chi-Square model conformity standard. This analysis examines the measurement model by using the Chi-Square test which obtained a p-value = .4081; RMSEA = .0000, meaningful this testing model shows the goodness of fit. Further explanations can be seen in Figure 3.

# 4 RESULTS AND DISCUSSION

The results of the analysis of this study to prove the hypothesis there are effects of personality hardiness on entrepreneurial intentions among students. To assess the goodness of fit model, CFA-MPlus software from SEM provides a model suitability test including the Chi-Square model conformity standard. This analysis examines the measurement model by using the Chi-Square test which obtained a p-value = .4081; RMSEA = .0000, meaningful this testing model shows the goodness of fit. Further explanations can be seen in Figure 3.

The results shown in Figure 3 show that personality hardiness influences entrepreneurial intentions, the z-value that shows Z = 4.916 > 1.96. This means that

Figure 2: Personality hardiness SEM analysis