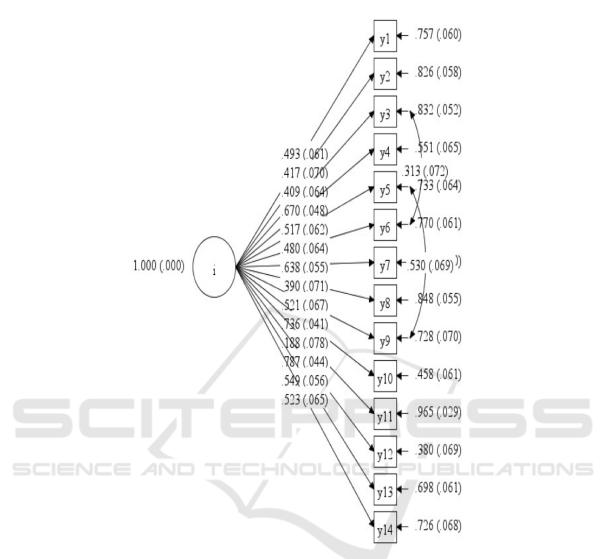

faculties at the Islamic University of Riau, from race and sex, and year of study where they were chosen randomly and simple random sampling for this survey. The total number of questionnaires that were returned was 211 questionnaires. This research was conducted on students on the campus of the Islamic University of Riau, Pekanbaru. Indonesia. Profile of students from various faculties, ages, sexes, and seniority of study proposed in Table 1. The selection of the number of samples taken is simple random sampling based on the estimated number of students from various categories of business unit types. In general, the construct validity test value can be viewed using standard goodness of fit value for assessing the suitability of an acceptable standard of reference is the value of Chi-Square. Chi-Square values can take statistical tests related to significant requirements fulfilled. Standard values p-values > .05 followed by RMSEA criterion indicates the value < .08. whereas GFI, NFI, and CFI produce value > 0.9 which shows a model of the goodness of fit. The construct validity test needs to be carried out before carrying out a model test analysis for the hypothesis, namely factor analysis or confirmatory factor analysis (CFA) to test the uni-dimensionality of the measuring instrument. The following step is to test the construct validity of data items. The construct validity test of this study uses confirmatory factor analysis with MPLUS software. This step is carried out to obtain good analysis factor outcome criteria (Harrington, 2009). Based on the CFA analysis. it is known that the model is not fit. Therefore researchers need to modify the model. where measurement errors on some items are free to correlate with each other. So that the model fit of a set of entrepreneurial intentions items obtained was tested by MPlus-SEM, CFI= .926; df = 73; p-value = .0028; RMSEA= .050. This explanation can be seen in Figure 1.

Figure 1: Entrepreneurial intention SEM analysis.